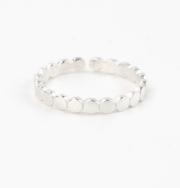

**NEP-002** £1.50 per unit/sold in a pack of 3

NEP-041 £3.50 per unit/sold in a pack of

Adjustable rings that allow you to create a range of looks and styles at different heights on different fingers.

Perfect for your customers to wear on their own or stacked up with their other favourite rings.

ST-022

**ST-023** £1.50 per

**ST-054** £1.50 per unit/sold in a pack of 5

**ST-056** £1.50 per unit/sold in a pack of 5

**ST-036** £1.50 per unit/sold in a pack of 5

ST-061

To see our full selection of ring designs, please visit pineapple-island.com