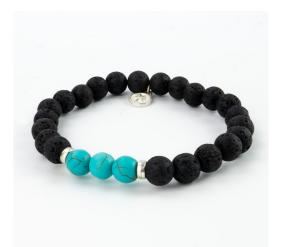

## To see our full selection of necklace designs, please visit pineapple-island.com

enim

Mens elasticated bracelets available in a variety of materials and colours. These premium quality bracelets are a minimal and ethical fashion statement for him; an ideal addition to your store!

**NEP-002** £1.50 per unit/sold in a pack of 3

NEP-041 £3.50 per unit/sold in a pack of

Adjustable rings that allow you to create a range of looks and styles at different heights on different fingers.

Perfect for your customers to wear on their own or stacked up with their other favourite rings.