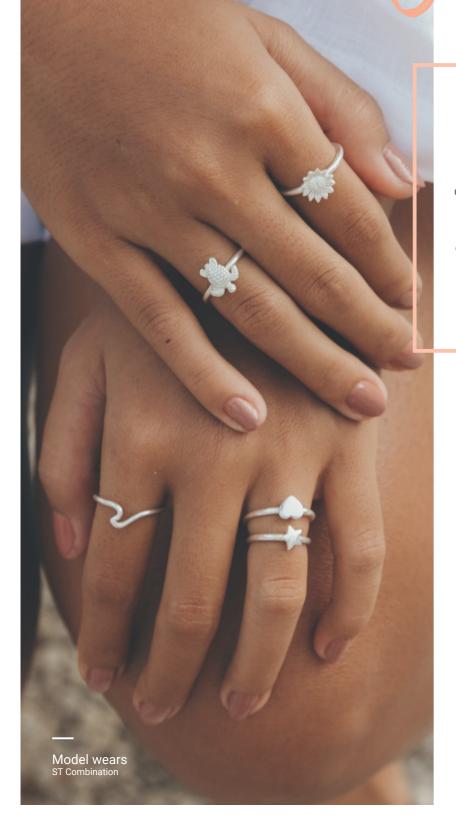

**NEP-002** £1.50 per unit/sold in a pack of 3

NEP-041 £3.50 per unit/sold in a pack of

Adjustable rings that allow you to create a range of looks and styles at different heights on different fingers.

Perfect for your customers to wear on their own or stacked up with their other favourite rings.

ST-022

**ST-023** £1.50 per

**ST-054** £1.50 per unit/sold in a pack of 5

**ST-056** £1.50 per unit/sold in a pack of 5

**ST-036** £1.50 per unit/sold in a pack of 5

ST-061

To see our full selection of ring designs, please visit pineapple-island.com