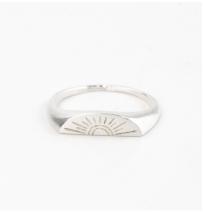

**NEP-002** £1.50 per unit/sold in a pack of 3

NEP-041 £3.50 per unit/sold in a pack of

Adjustable rings that allow you to create a range of looks and styles at different heights on different fingers.

Perfect for your customers to wear on their own or stacked up with their other favourite rings.

ST-022

**ST-023** £1.50 per

**ST-054** £1.50 per unit/sold in a pack of 5

**ST-056** £1.50 per unit/sold in a pack of 5

**ST-036** £1.50 per unit/sold in a pack of 5

ST-061

To see our full selection of ring designs, please visit pineapple-island.com