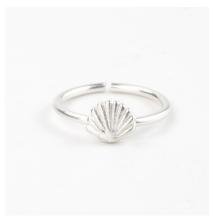

**NEP-002** £1.50 per unit/sold in a pack of 3

NEP-041 £3.50 per unit/sold in a pack of

Adjustable rings that allow you to create a range of looks and styles at different heights on different fingers.

Perfect for your customers to wear on their own or stacked up with their other favourite rings.

ST-022

**ST-023** £1.50 per

**ST-054** £1.50 per unit/sold in a pack of 5

**ST-056** £1.50 per unit/sold in a pack of 5

**ST-036** £1.50 per unit/sold in a pack of 5

ST-061

To see our full selection of ring designs, please visit pineapple-island.com