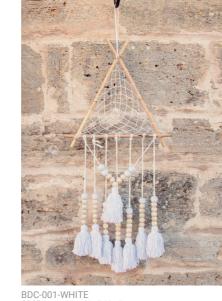

eware Handmade products ideal for decorating a space with a touch of bohemian style.

ECO-BAMBOO-STRAWS

How to order

Apply to be a trade customer & place orders online at: www.pineapple-island.com

If you prefer to email, request an order form at: info@pineapple-island.com